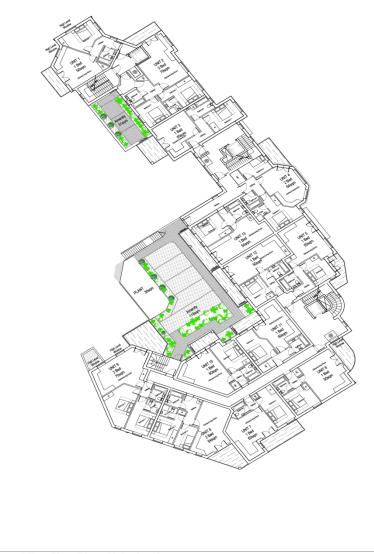

# 16/00981/FULPP Aldershot Bus Station, 3 Station Road, Aldershot

Adopted Aldershot Town Prospectus (January 2016)

Proposed First Floor Plan - Units 1 - 13

Proposed Third Floor Plan - Untis 27 - 32

Proposed Roof Plan