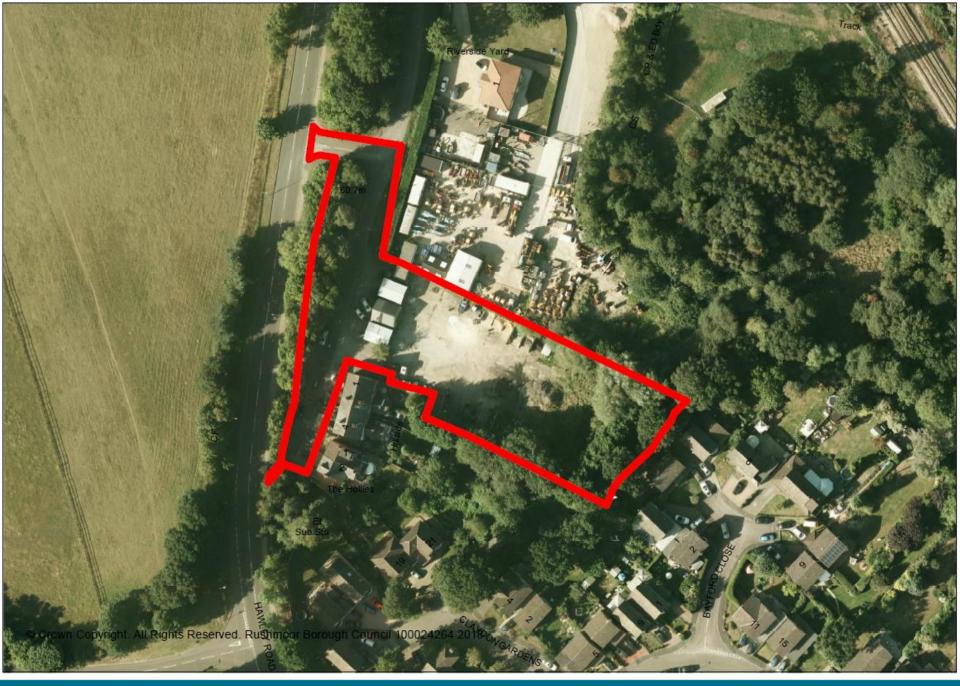

# Development Management Committee

18/00709/FULPP Hawley Yard, land adjacent to Green Hedges, Hawley Road, Blackwater

Scale

2m

10n

FRONT ELEVATION

SIDE ELEVATION

GROUND FLOOR PLAN