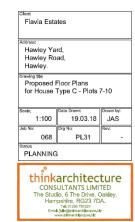

# Development Management Committee

18/00709/FULPP Hawley Yard, land adjacent to Green Hedges, Hawley Road, Blackwater

Scale

2m

10n

FRONT ELEVATION

SIDE ELEVATION

GROUND FLOOR PLAN