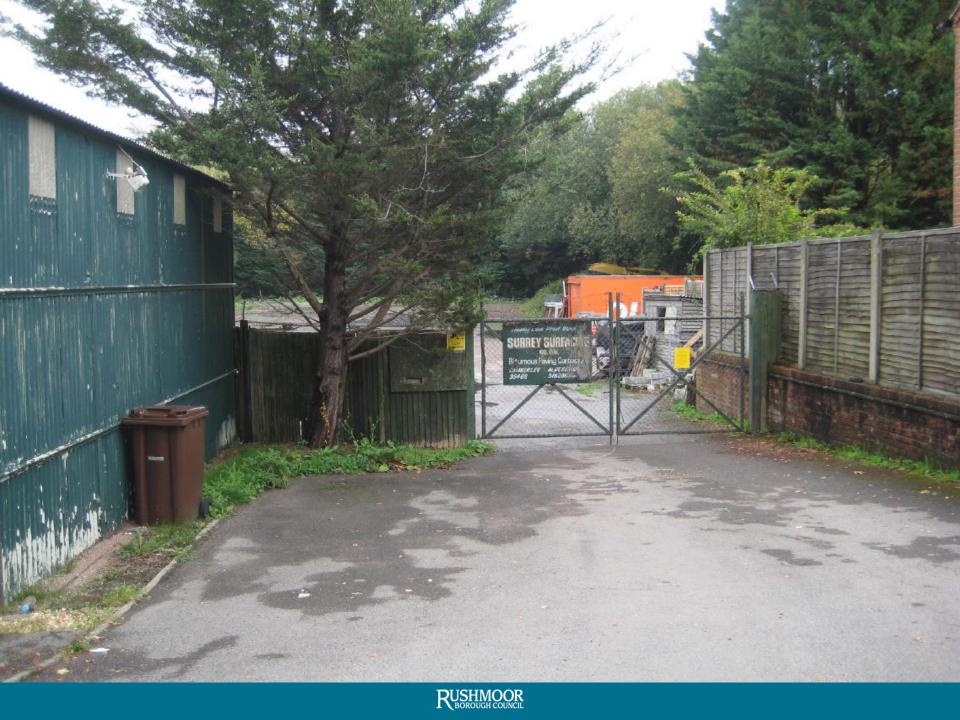

# Development Management Committee

18/00709/FULPP Hawley Yard, land adjacent to Green Hedges, Hawley Road, Blackwater

Scale

2m

10n

FRONT ELEVATION

SIDE ELEVATION

GROUND FLOOR PLAN