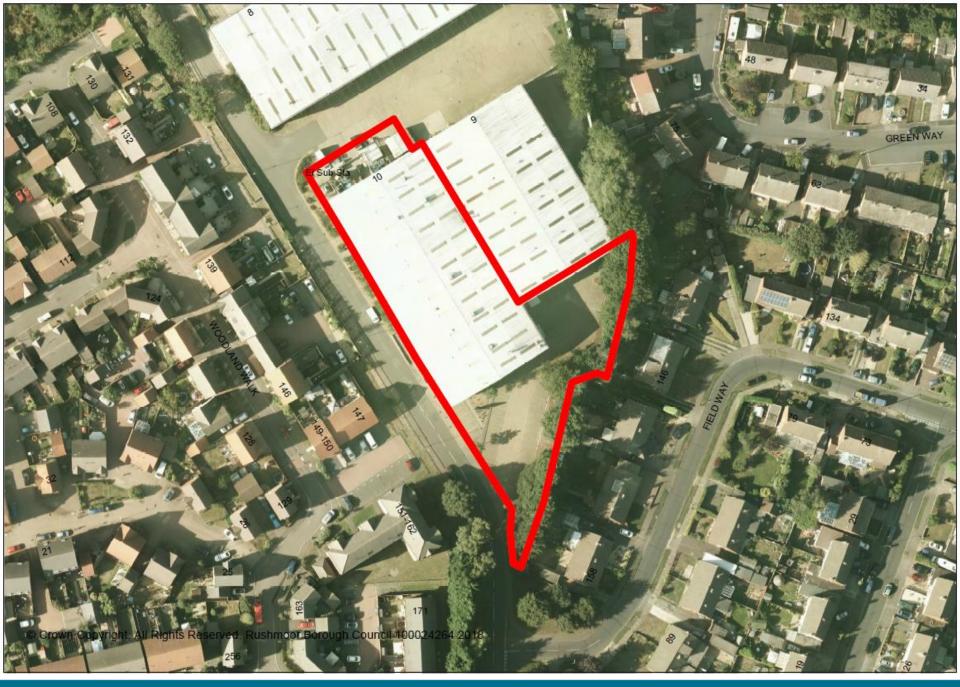

# Development Management Committee

18/00683/FULPP Unit 10 Springlakes Industrial Estate, Deadbrook Lane, Aldershot

SOUTH - EAST ELEVATION

External cladding and roof profile to match existing

0 10m Late 1:100