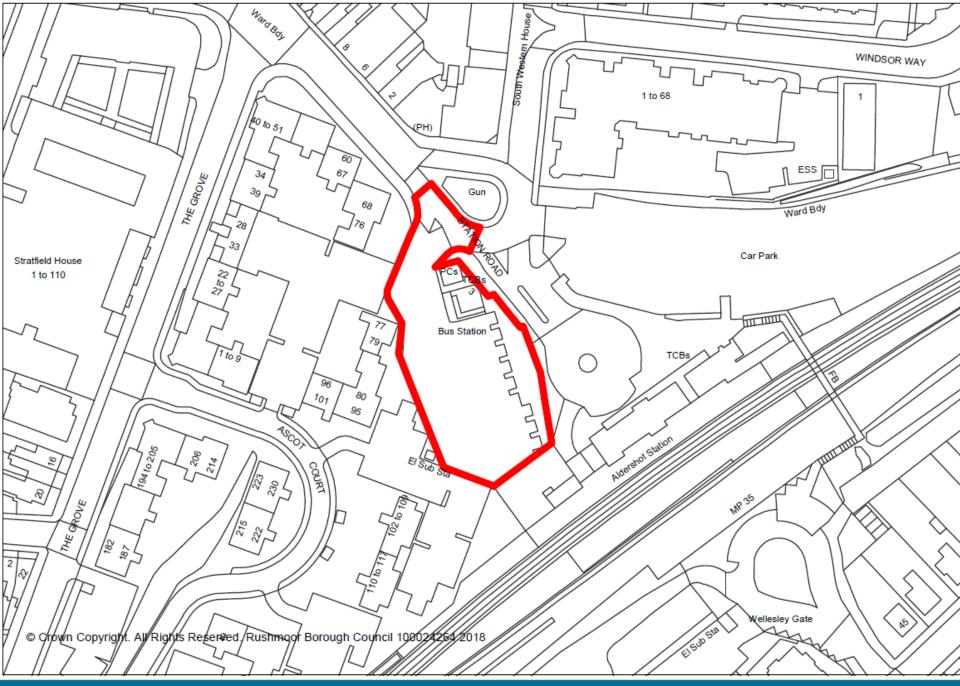

# 16/00981/FULPP Aldershot Bus Station, 3 Station Road, Aldershot

Adopted Aldershot Town Prospectus (January 2016)

Proposed First Floor Plan - Units 1 - 13

Proposed Third Floor Plan - Untis 27 - 32

Proposed Roof Plan