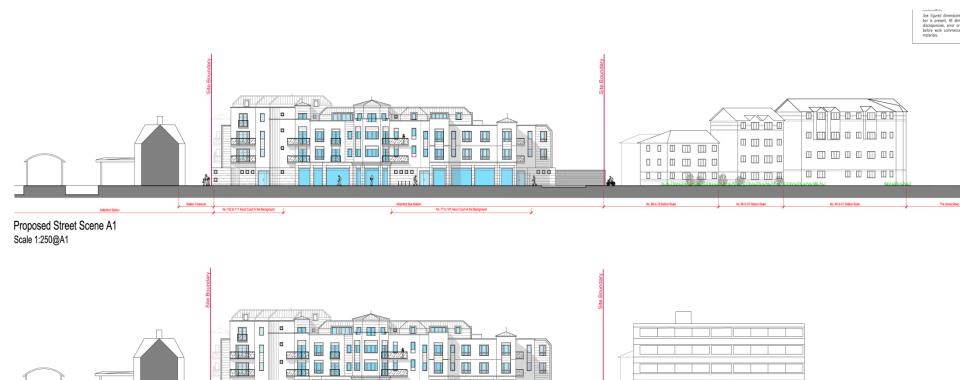

11 П Ц

22732122

П

000

Station Forecourt No. 102 to 117 Auct Court in the Background

Proposed Street Scene A2 Scale 1:250@A1

Aldershot Static

Use hgured dimensions only. Scale drawing only when a scale bor is present. All dimensions is be checked by user and any discrepancies, error or amissions to be reported to the architect before work commences. Read this drawing with all relevant materials.