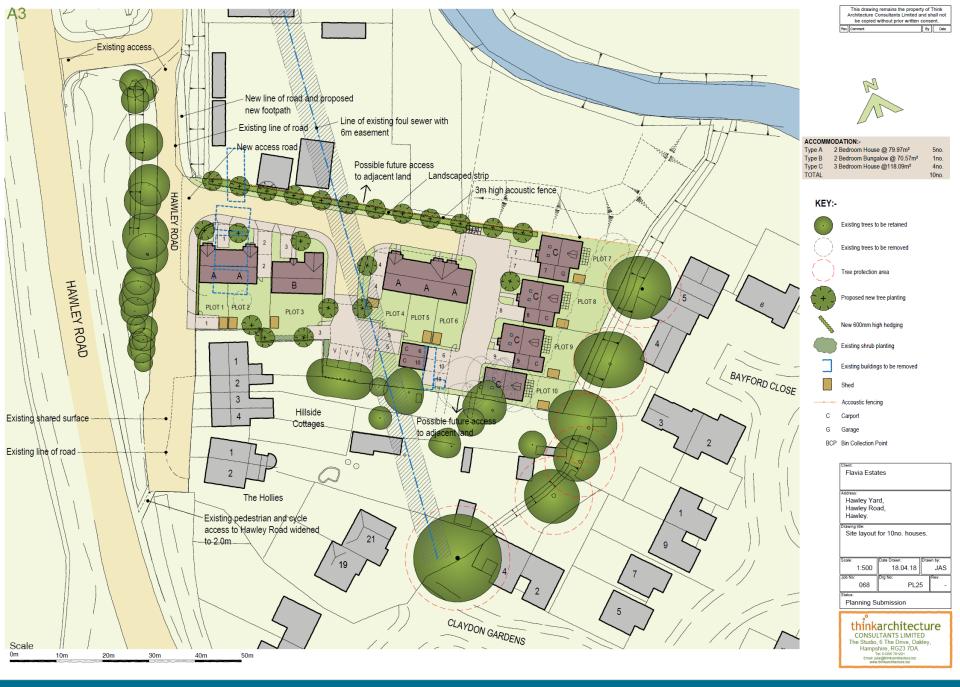

# Development Management Committee

18/00709/FULPP Hawley Yard, land adjacent to Green Hedges, Hawley Road, Blackwater

Scale

2m

10n

FRONT ELEVATION

SIDE ELEVATION

GROUND FLOOR PLAN