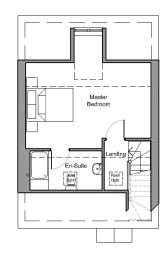

Scale

SIDE ELEVATION

Client:

Scale

2m 3m

AC

Bedroom 2

En-Sulte

 $\bigcirc$ 

Bathroom

Bedroom 3

Landing

SECOND FLOOR PLAN