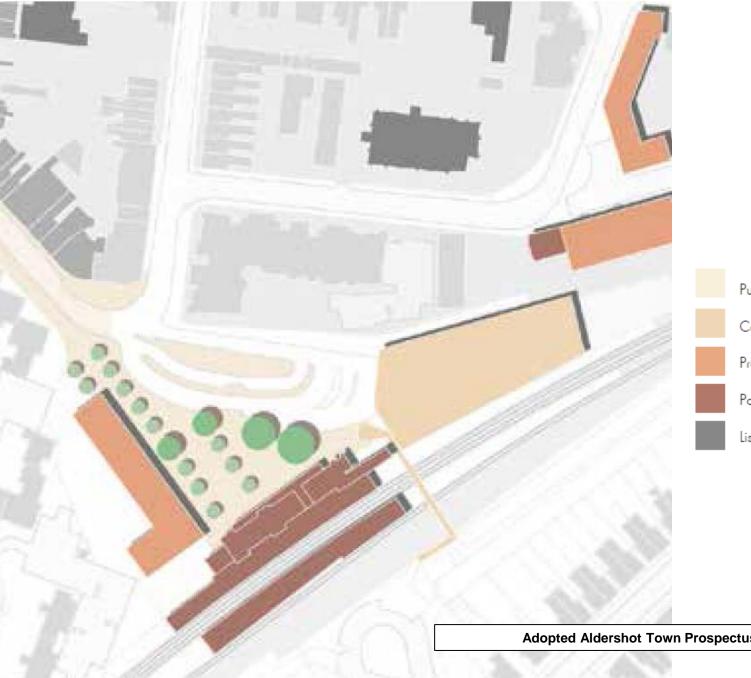

# 16/00981/FULPP Aldershot Bus Station, 3 Station Road, Aldershot

Adopted Aldershot Town Prospectus (January 2016)

Proposed First Floor Plan - Units 1 - 13

Proposed Third Floor Plan - Untis 27 - 32

Proposed Roof Plan