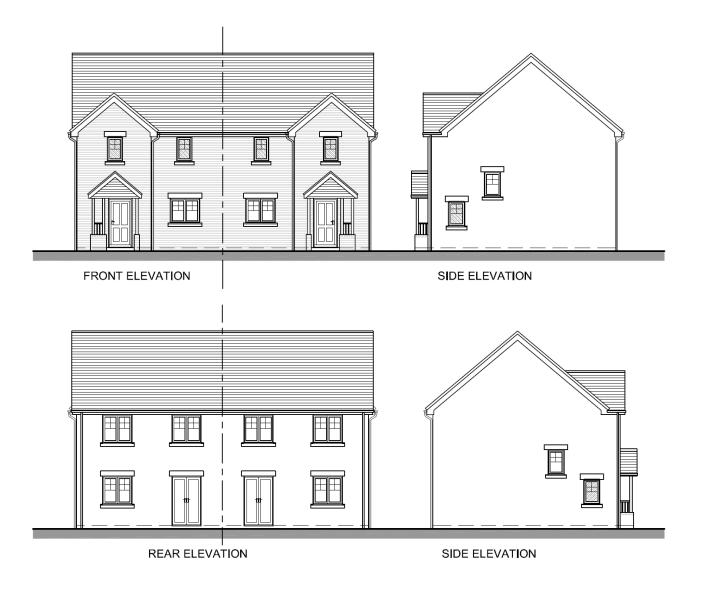

# Development Management Committee

18/00709/FULPP Hawley Yard, land adjacent to Green Hedges, Hawley Road, Blackwater

Scale

2m

10n

FRONT ELEVATION

SIDE ELEVATION

GROUND FLOOR PLAN

Scale

SIDE ELEVATION

Client:

Scale

2m 3m

AC

Bedroom 2

En-Sulte

 $\bigcirc$ 

Bathroom

Bedroom 3

Landing

SECOND FLOOR PLAN