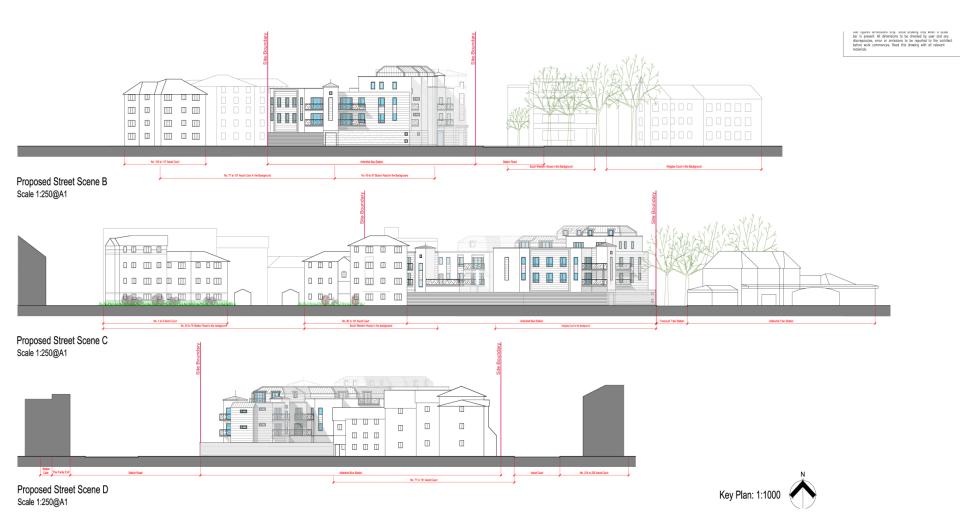

# Development Management Committee

### 5<sup>th</sup> December 2018



# Development Management Committee

# 16/00981/FULPP Aldershot Bus Station, 3 Station Road, Aldershot





































Adopted Aldershot Town Prospectus (January 2016)









Proposed First Floor Plan - Units 1 - 13







Proposed Third Floor Plan - Untis 27 - 32









Proposed Roof Plan







P III

0000

1111

Aidenshot Bus Station

000

À

South Western House

I.

11 П Ц

22732122

П

000

Station Forecourt No. 102 to 117 Auct Court in the Background

Proposed Street Scene A2 Scale 1:250@A1

Aldershot Static







Use hgured dimensions only. Scale drawing only when a scale bor is present. All dimensions is be checked by user and any discrepancies, error or amissions to be reported to the architect before work commences. Read this drawing with all relevant materials.







Proposed Street Scene F Scale 1:250@A1





# Development Management Committee

18/00683/FULPP Unit 10 Springlakes Industrial Estate, Deadbrook Lane, Aldershot































SOUTH - EAST ELEVATION

External cladding and roof profile to match existing

0 10m Late 1:100





#### SOUTH - WEST ELEVATION

External cladding and roof profile to match existing

0 Scale 1:50









# Development Management Committee

18/00709/FULPP Hawley Yard, land adjacent to Green Hedges, Hawley Road, Blackwater