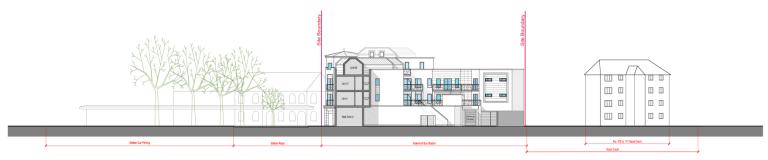

ment Management Committee

# 16/00981/FULPP Aldershot Bus Station, 3 Station Road, Aldershot





































Adopted Aldershot Town Prospectus (January 2016)









Proposed First Floor Plan - Units 1 - 13







Proposed Third Floor Plan - Untis 27 - 32









Proposed Roof Plan







P III

0000

1111

Aidenshot Bus Station

000

À

South Western House

I.

11 П Ц

22732122

П

000

Station Forecourt No. 102 to 117 Auct Court in the Background

Proposed Street Scene A2 Scale 1:250@A1

Aldershot Static







Use hgured dimensions only. Scale drawing only when a scale bor is present. All dimensions is be checked by user and any discrepancies, error or amissions to be reported to the architect before work commences. Read this drawing with all relevant materials.







Proposed Street Scene F Scale 1:250@A1





# Development Management Committee

18/00683/FULPP Unit 10 Springlakes Industrial Estate, Deadbrook Lane, Aldershot































SOUTH - EAST ELEVATION

External cladding and roof profile to match existing

0 10m Late 1:100





#### SOUTH - WEST ELEVATION

External cladding and roof profile to match existing

0 Scale 1:50









# Development Management Committee

18/00709/FULPP Hawley Yard, land adjacent to Green Hedges, Hawley Road, Blackwater

















































Scale

2m

10n



FRONT ELEVATION

SIDE ELEVATION





GROUND FLOOR PLAN

Scale



SIDE ELEVATION



Client:









Scale

2m 3m







AC

Bedroom 2

En-Sulte

 $\bigcirc$ 

Bathroom

Bedroom 3

Landing



SECOND FLOOR PLAN