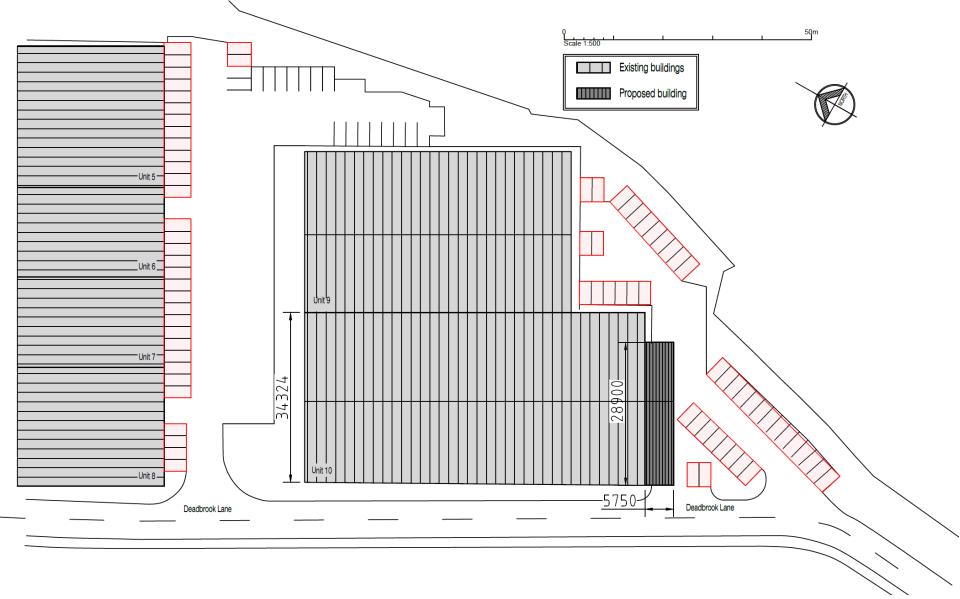

# Development Management Committee

18/00683/FULPP Unit 10 Springlakes Industrial Estate, Deadbrook Lane, Aldershot

SOUTH - EAST ELEVATION

External cladding and roof profile to match existing

0 10m Late 1:100