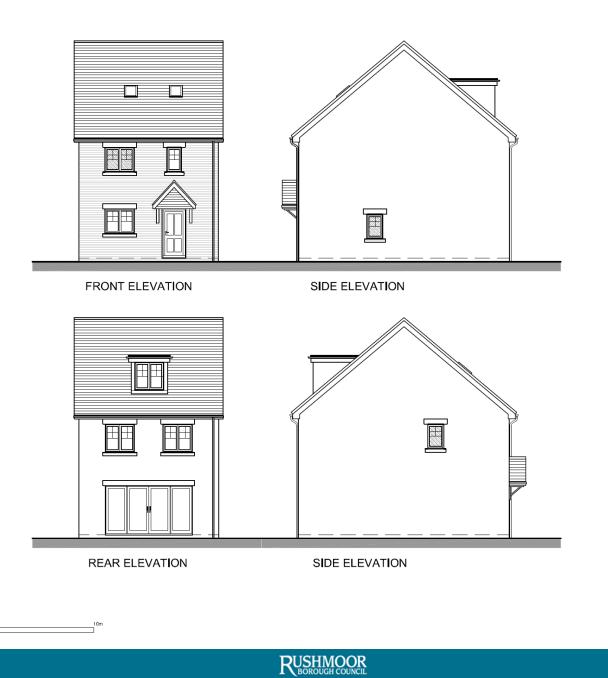

# Development Management Committee

18/00709/FULPP Hawley Yard, land adjacent to Green Hedges, Hawley Road, Blackwater

Scale

2m

10n

FRONT ELEVATION

SIDE ELEVATION

GROUND FLOOR PLAN

Scale

SIDE ELEVATION

Client:

Scale

2m 3m

AC

Bedroom 2

En-Sulte