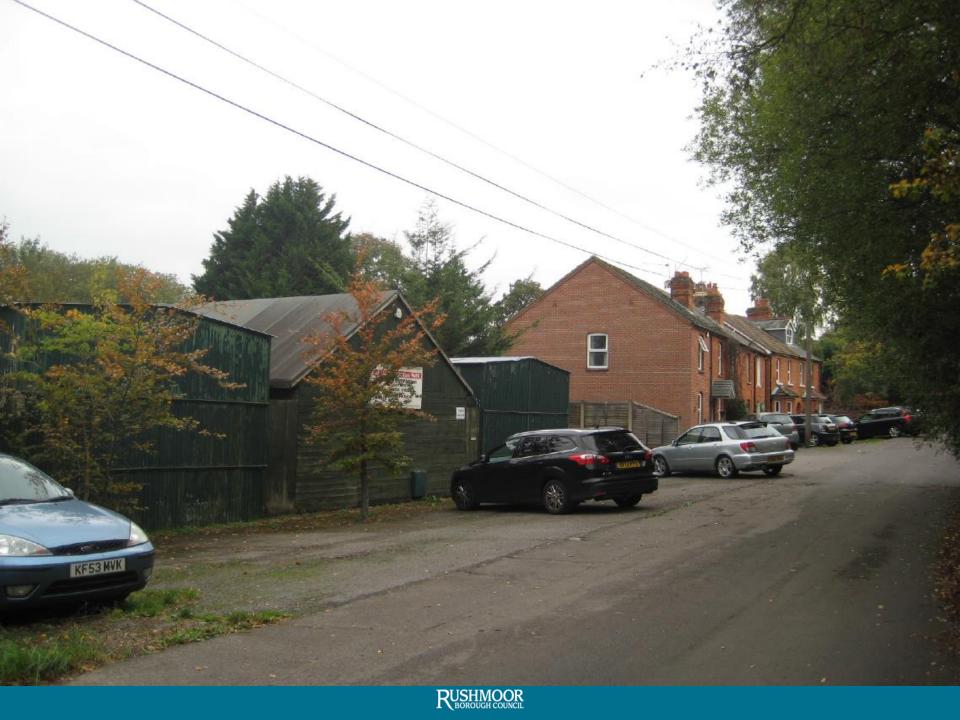

# Development Management Committee

18/00709/FULPP Hawley Yard, land adjacent to Green Hedges, Hawley Road, Blackwater

Scale

2m

10n

FRONT ELEVATION

SIDE ELEVATION

GROUND FLOOR PLAN