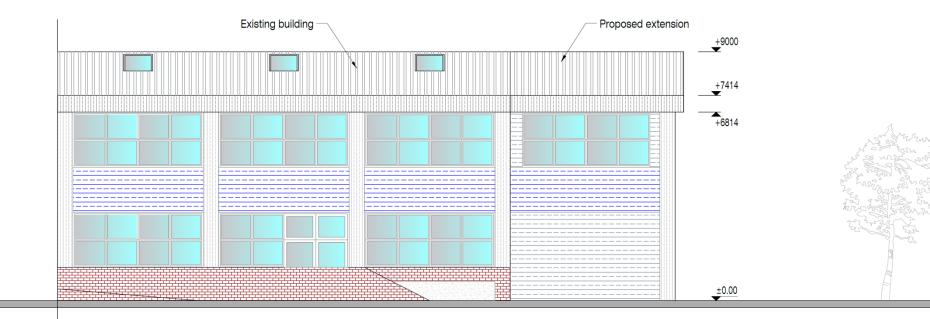

#### SOUTH - WEST ELEVATION

External cladding and roof profile to match existing

0 Scale 1:50