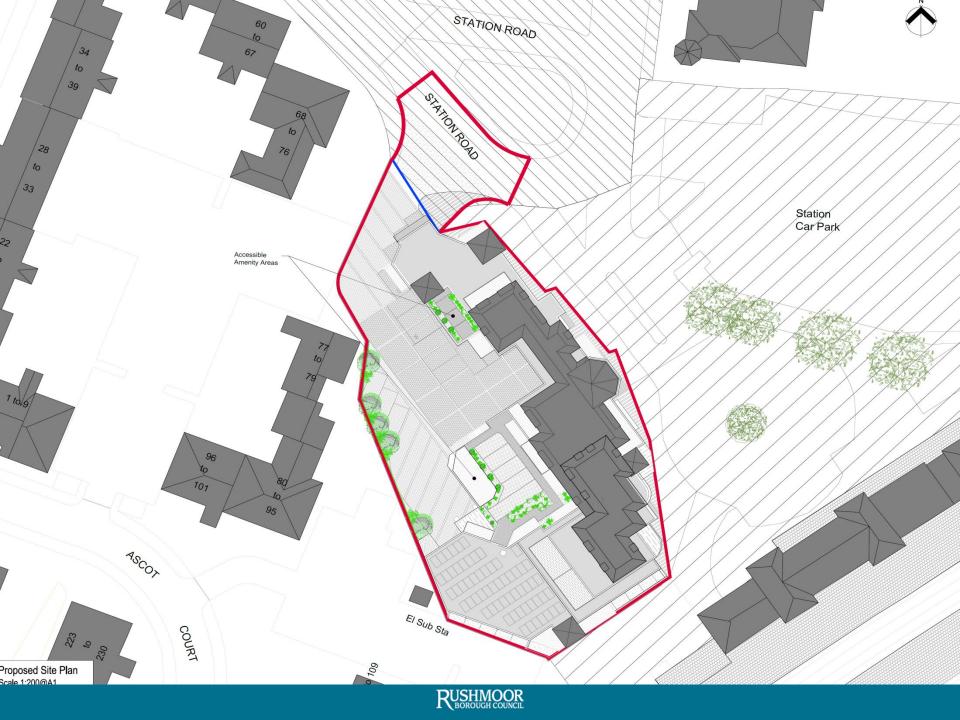

# 16/00981/FULPP Aldershot Bus Station, 3 Station Road, Aldershot

Adopted Aldershot Town Prospectus (January 2016)

Proposed First Floor Plan - Units 1 - 13

Proposed Third Floor Plan - Untis 27 - 32

Proposed Roof Plan