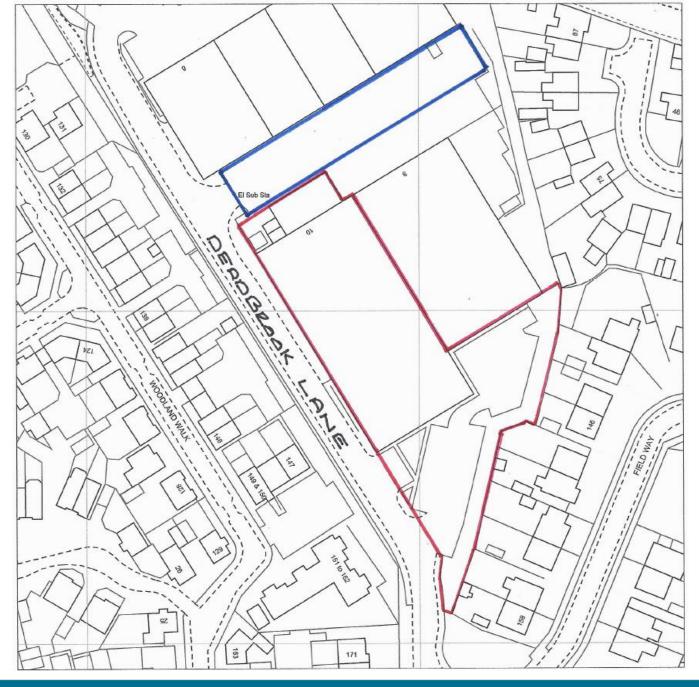

# Development Management Committee

18/00683/FULPP Unit 10 Springlakes Industrial Estate, Deadbrook Lane, Aldershot

SOUTH - EAST ELEVATION

External cladding and roof profile to match existing

0 10m Late 1:100