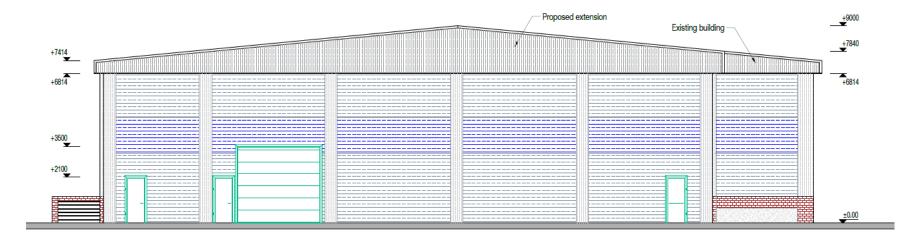

# Development Management Committee

18/00683/FULPP Unit 10 Springlakes Industrial Estate, Deadbrook Lane, Aldershot

SOUTH - EAST ELEVATION

External cladding and roof profile to match existing

0 10m Late 1:100