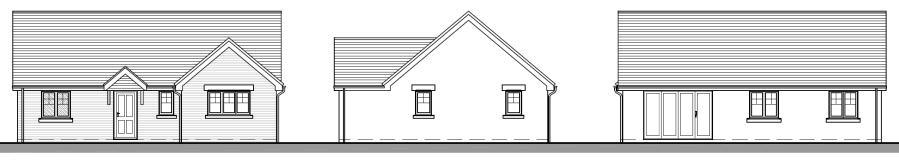

# Development Management Committee

18/00709/FULPP Hawley Yard, land adjacent to Green Hedges, Hawley Road, Blackwater

Scale

2m

10n

FRONT ELEVATION

SIDE ELEVATION

GROUND FLOOR PLAN

Scale

SIDE ELEVATION

Client:

Scale

2m 3m

AC

Bedroom 2

En-Sulte

 $\bigcirc$ 

Bathroom

Bedroom 3

Landing

SECOND FLOOR PLAN