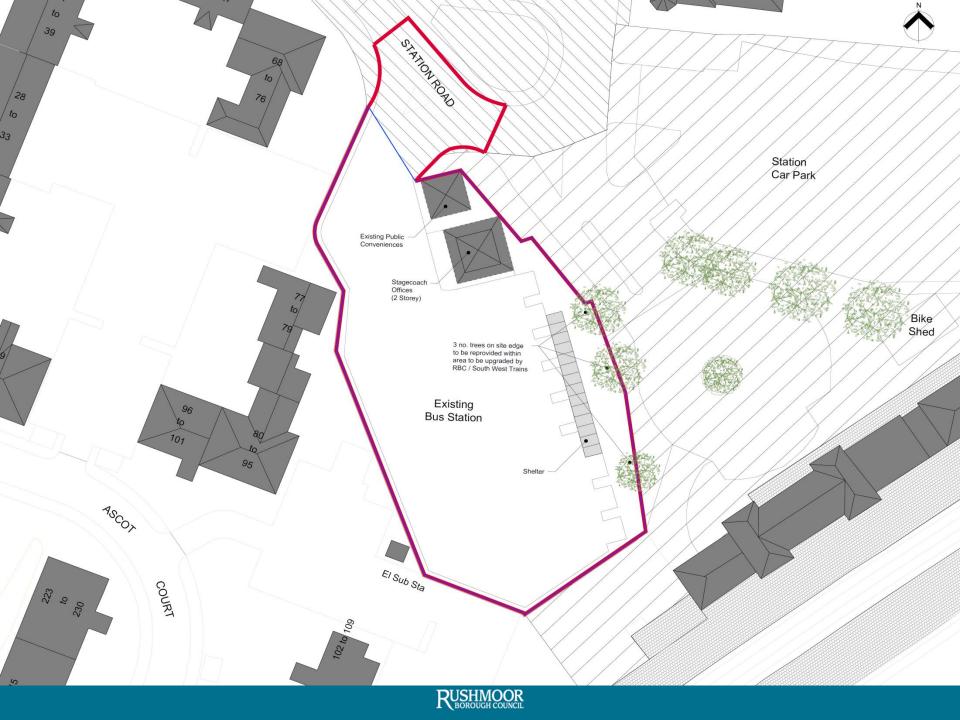

# 16/00981/FULPP Aldershot Bus Station, 3 Station Road, Aldershot

Adopted Aldershot Town Prospectus (January 2016)

Proposed First Floor Plan - Units 1 - 13

Proposed Third Floor Plan - Untis 27 - 32

Proposed Roof Plan