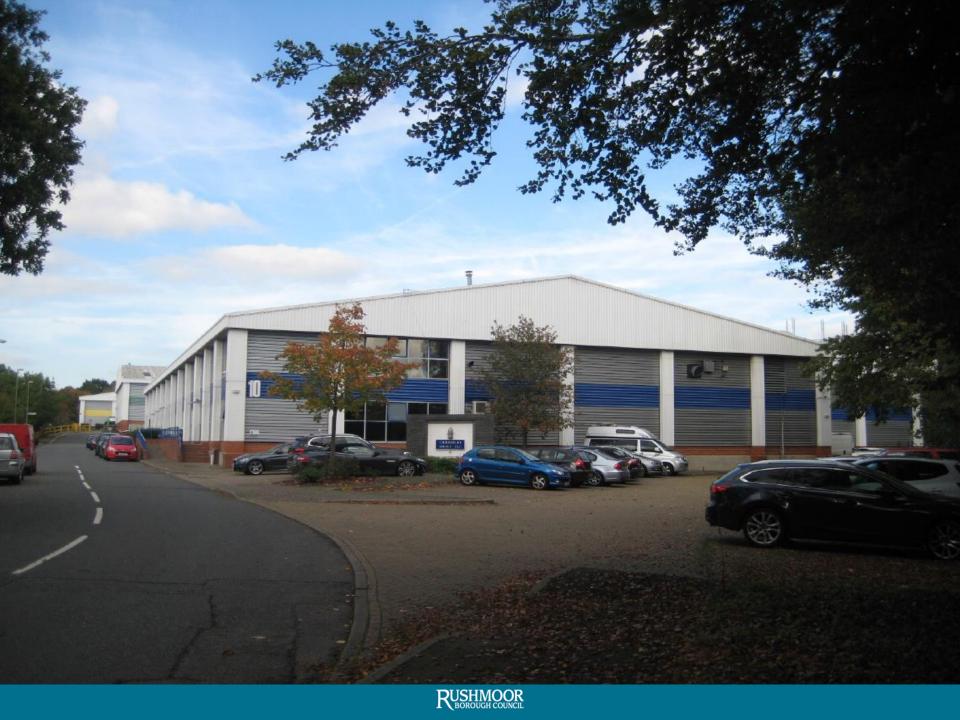

# Development Management Committee

18/00683/FULPP Unit 10 Springlakes Industrial Estate, Deadbrook Lane, Aldershot

SOUTH - EAST ELEVATION

External cladding and roof profile to match existing

0 10m Late 1:100