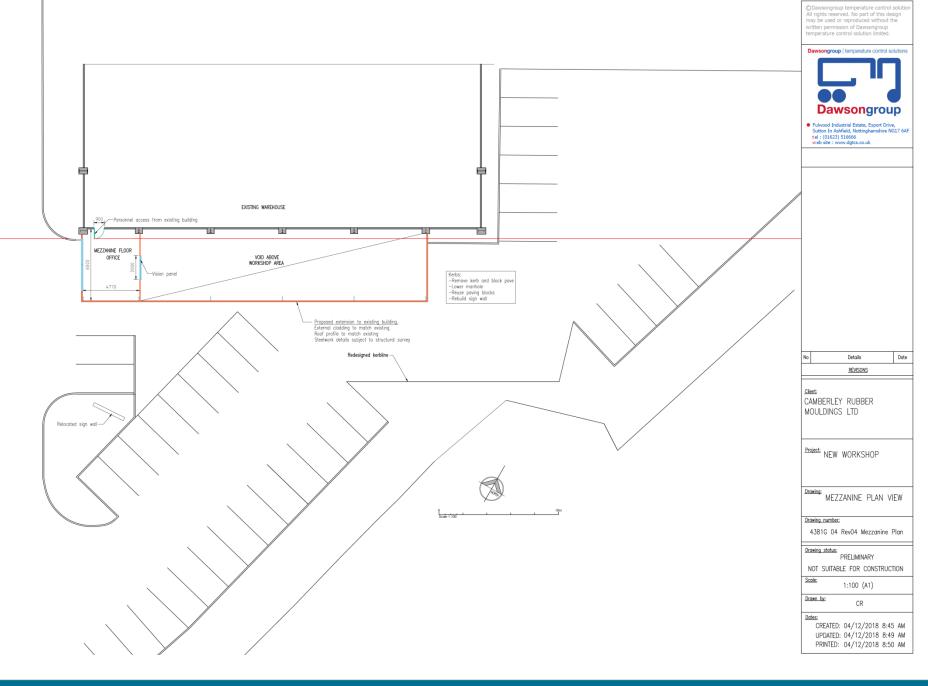

# Development Management Committee

18/00683/FULPP Unit 10 Springlakes Industrial Estate, Deadbrook Lane, Aldershot

SOUTH - EAST ELEVATION

External cladding and roof profile to match existing

0 10m Late 1:100