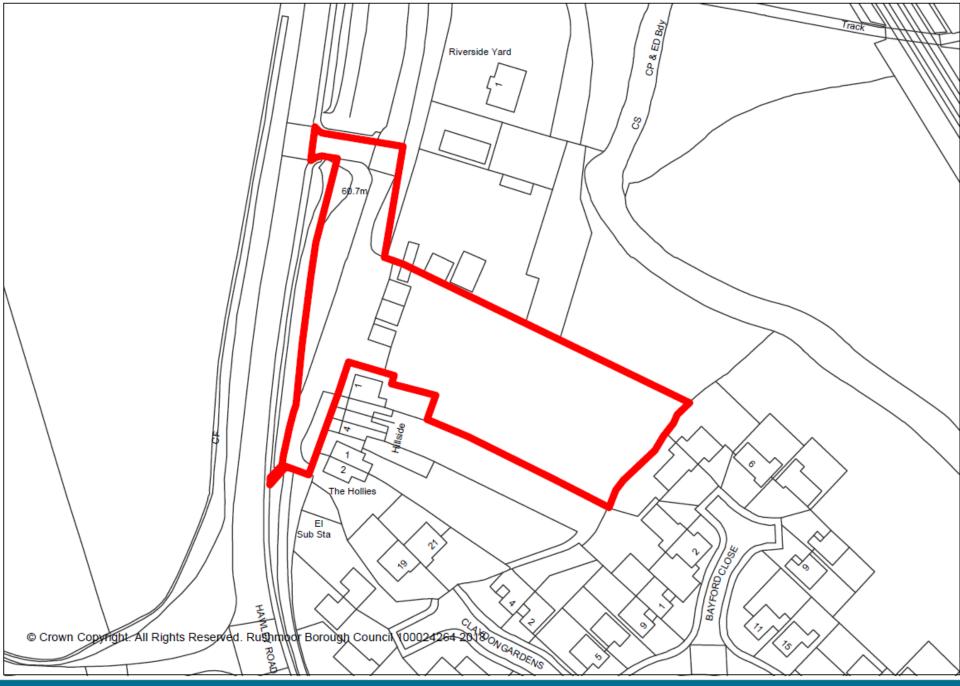

# Development Management Committee

18/00709/FULPP Hawley Yard, land adjacent to Green Hedges, Hawley Road, Blackwater

Scale

2m

10n

FRONT ELEVATION

SIDE ELEVATION

GROUND FLOOR PLAN