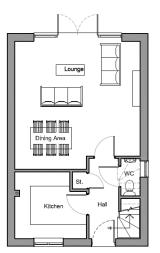

# Development Management Committee

18/00709/FULPP Hawley Yard, land adjacent to Green Hedges, Hawley Road, Blackwater

Scale

2m

10n

FRONT ELEVATION

SIDE ELEVATION

GROUND FLOOR PLAN

Scale

SIDE ELEVATION

Client:

Scale

2m 3m

AC

Bedroom 2

En-Sulte