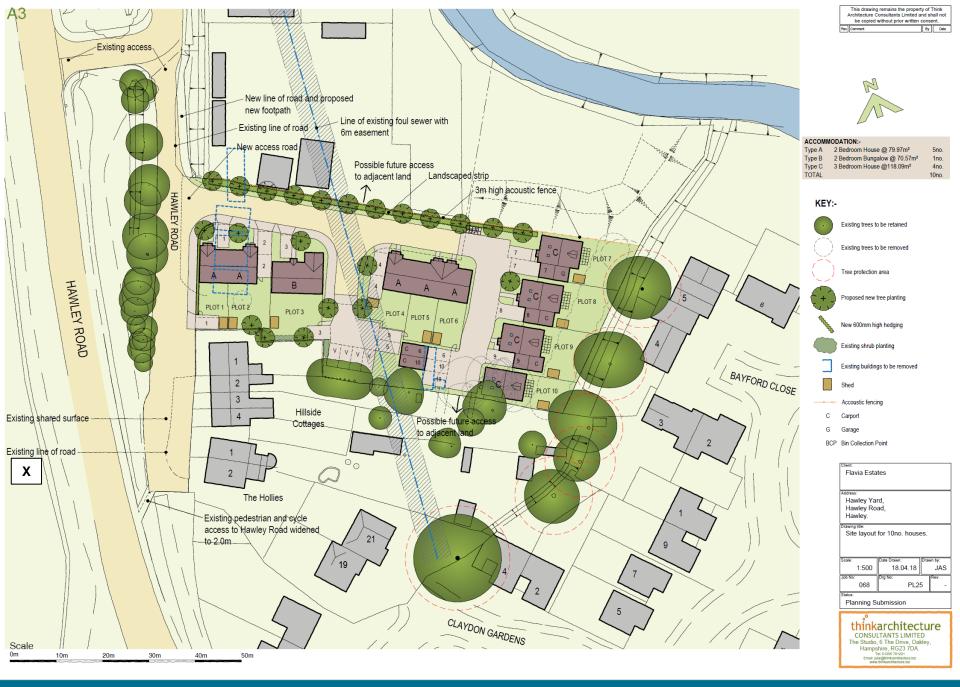

# Development Management Committee

18/00709/FULPP Hawley Yard, land adjacent to Green Hedges, Hawley Road, Blackwater

Scale

2m

10n

FRONT ELEVATION

SIDE ELEVATION

GROUND FLOOR PLAN