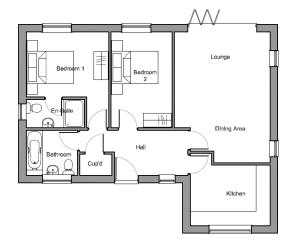

# Development Management Committee

18/00709/FULPP Hawley Yard, land adjacent to Green Hedges, Hawley Road, Blackwater

Scale

2m

10n

FRONT ELEVATION

SIDE ELEVATION

GROUND FLOOR PLAN

Scale

SIDE ELEVATION

Client:

Scale

2m 3m

AC

Bedroom 2

En-Sulte