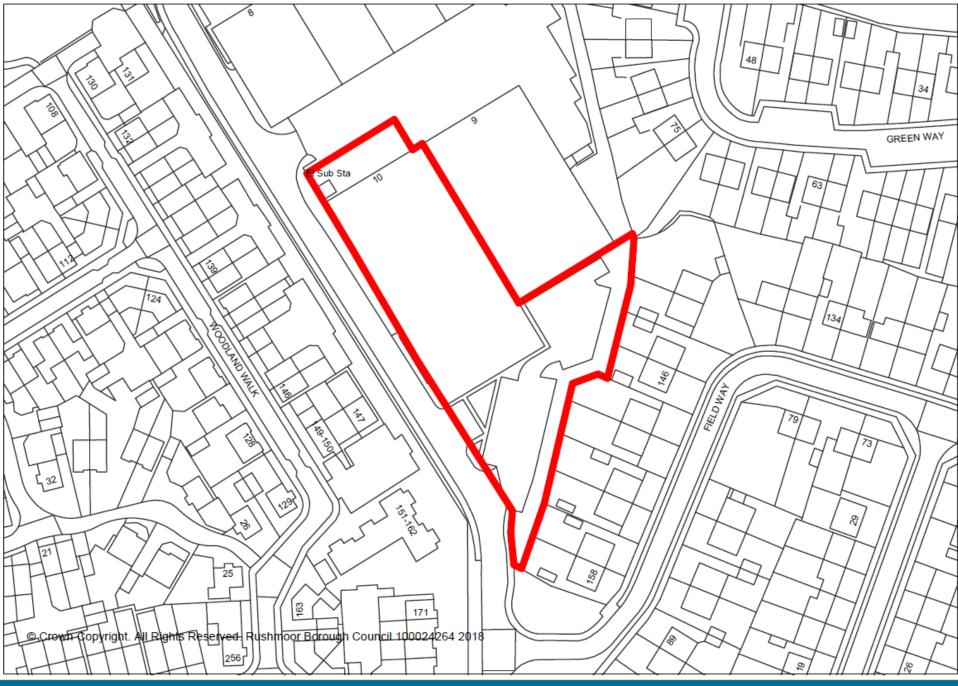

# Development Management Committee

18/00683/FULPP Unit 10 Springlakes Industrial Estate, Deadbrook Lane, Aldershot

SOUTH - EAST ELEVATION

External cladding and roof profile to match existing

0 10m Late 1:100