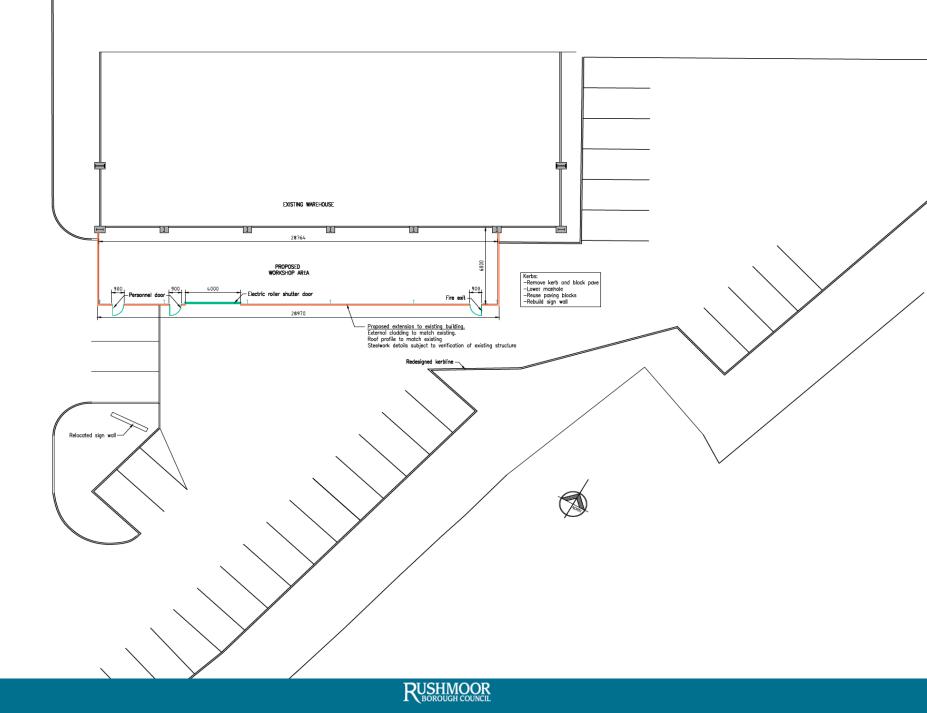

# Development Management Committee

18/00683/FULPP Unit 10 Springlakes Industrial Estate, Deadbrook Lane, Aldershot

SOUTH - EAST ELEVATION

External cladding and roof profile to match existing

0 10m Late 1:100

#### SOUTH - WEST ELEVATION

External cladding and roof profile to match existing

0 Scale 1:50