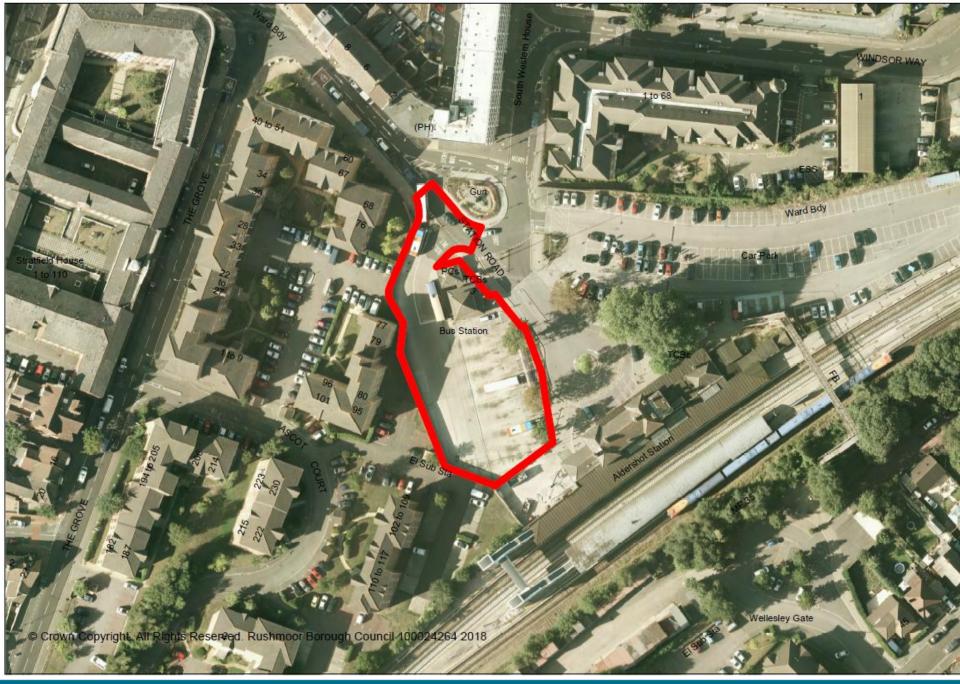

# 16/00981/FULPP Aldershot Bus Station, 3 Station Road, Aldershot

Adopted Aldershot Town Prospectus (January 2016)

Proposed First Floor Plan - Units 1 - 13

Proposed Third Floor Plan - Untis 27 - 32

Proposed Roof Plan