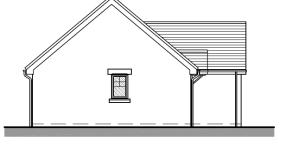

# Development Management Committee

18/00709/FULPP Hawley Yard, land adjacent to Green Hedges, Hawley Road, Blackwater

Scale

2m

10n

FRONT ELEVATION

SIDE ELEVATION

GROUND FLOOR PLAN

Scale

SIDE ELEVATION

Client:

Scale

2m 3m

AC

Bedroom 2

En-Sulte