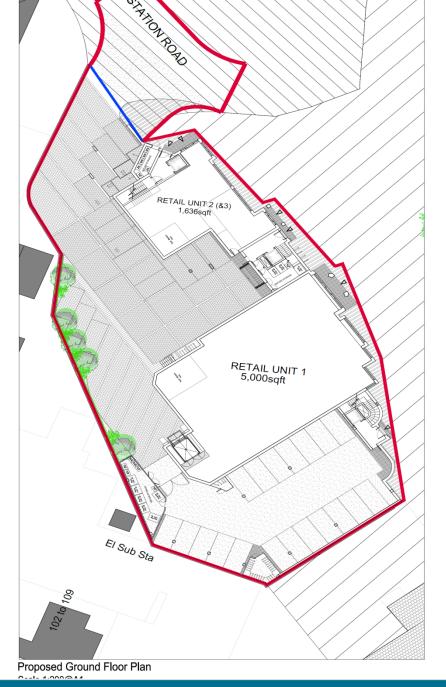

# 16/00981/FULPP Aldershot Bus Station, 3 Station Road, Aldershot

Adopted Aldershot Town Prospectus (January 2016)

Proposed First Floor Plan - Units 1 - 13

Proposed Third Floor Plan - Untis 27 - 32

Proposed Roof Plan