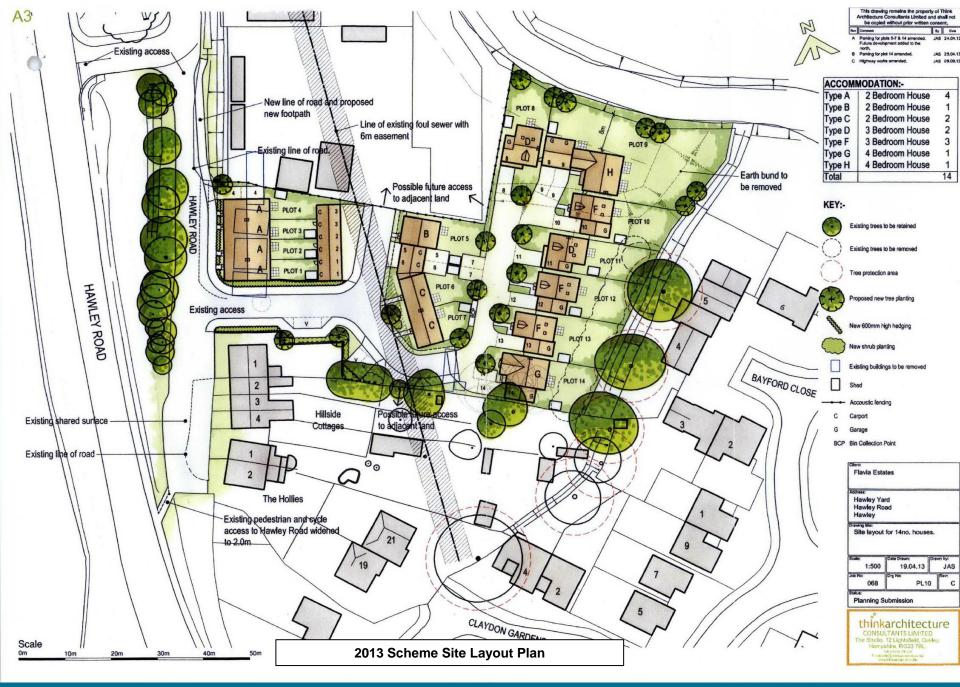

# Development Management Committee

18/00709/FULPP Hawley Yard, land adjacent to Green Hedges, Hawley Road, Blackwater

Scale

2m

10n

FRONT ELEVATION

SIDE ELEVATION

GROUND FLOOR PLAN