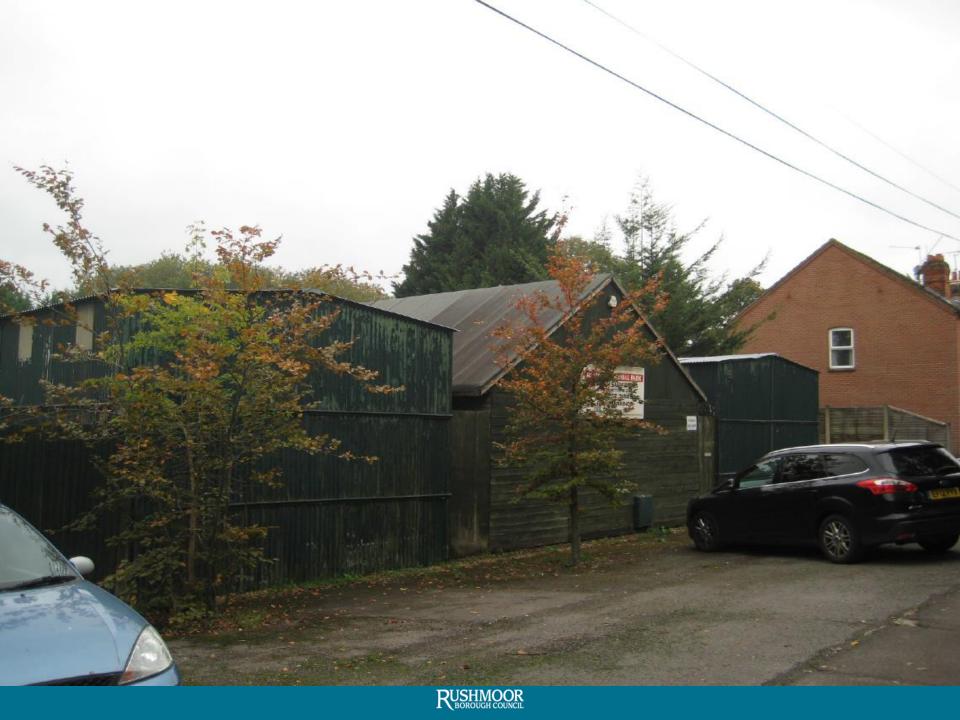

# Development Management Committee

18/00709/FULPP Hawley Yard, land adjacent to Green Hedges, Hawley Road, Blackwater

Scale

2m

10n

FRONT ELEVATION

SIDE ELEVATION

GROUND FLOOR PLAN